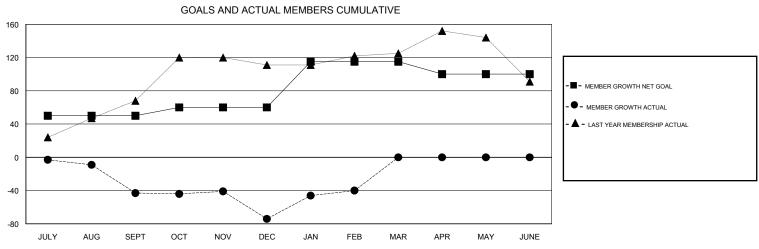

## **LOCATION CALIFORNIA**

| Clubs                 |               |           |               | Members               |                           |                         |                                              |
|-----------------------|---------------|-----------|---------------|-----------------------|---------------------------|-------------------------|----------------------------------------------|
| RESULTS FOR 2017-2018 |               |           |               | RESULTS FOR 2017-2018 |                           |                         |                                              |
| QUARTER               | NEW CLUB GOAL | NEW CLUBS | DROPPED CLUBS | QUARTER               | MEMBER GROWTH NET<br>GOAL | MEMBER GROWTH<br>ACTUAL | DROPPED MEMBERS ACTUAL (including transfers) |
| JULY/AUG/SEPT         | 1             | 0         | 0             | JULY/AUG/SEPT         | 50                        | 59                      | 96                                           |
| OCT/NOV/DEC           | 0             | 0         | 1             | OCT/NOV/DEC           | 10                        | 46                      | 75                                           |
| JAN/FEB/MAR           | 1             | 0         | 0             | JAN/FEB/MAR           | 55                        | 53                      | 18                                           |
| APR/MAY/JUNE          | 0             | 0         | 0             | APR/MAY/JUNE          | -15                       | 0                       | 0                                            |