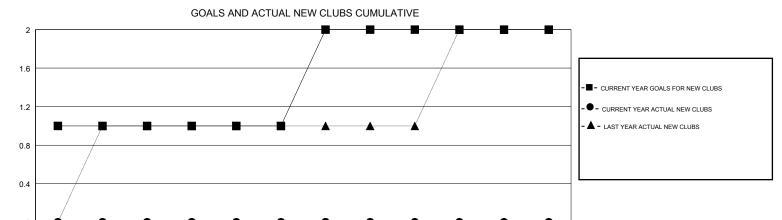

## **LOCATION CALIFORNIA**

| Clubs                 |               |           |               | Members               |                           |                         |                                              |
|-----------------------|---------------|-----------|---------------|-----------------------|---------------------------|-------------------------|----------------------------------------------|
| RESULTS FOR 2017-2018 |               |           |               | RESULTS FOR 2017-2018 |                           |                         |                                              |
| QUARTER               | NEW CLUB GOAL | NEW CLUBS | DROPPED CLUBS | QUARTER               | MEMBER GROWTH NET<br>GOAL | MEMBER GROWTH<br>ACTUAL | DROPPED MEMBERS ACTUAL (including transfers) |
| JULY/AUG/SEPT         | 1             | 0         | 0             | JULY/AUG/SEPT         | 50                        | 59                      | 96                                           |
| OCT/NOV/DEC           | 0             | 0         | 1             | OCT/NOV/DEC           | 10                        | 46                      | 75                                           |
| JAN/FEB/MAR           | 1             | 0         | 0             | JAN/FEB/MAR           | 55                        | 53                      | 18                                           |
| APR/MAY/JUNE          | 0             | 0         | 0             | APR/MAY/JUNE          | -15                       | 0                       | 0                                            |